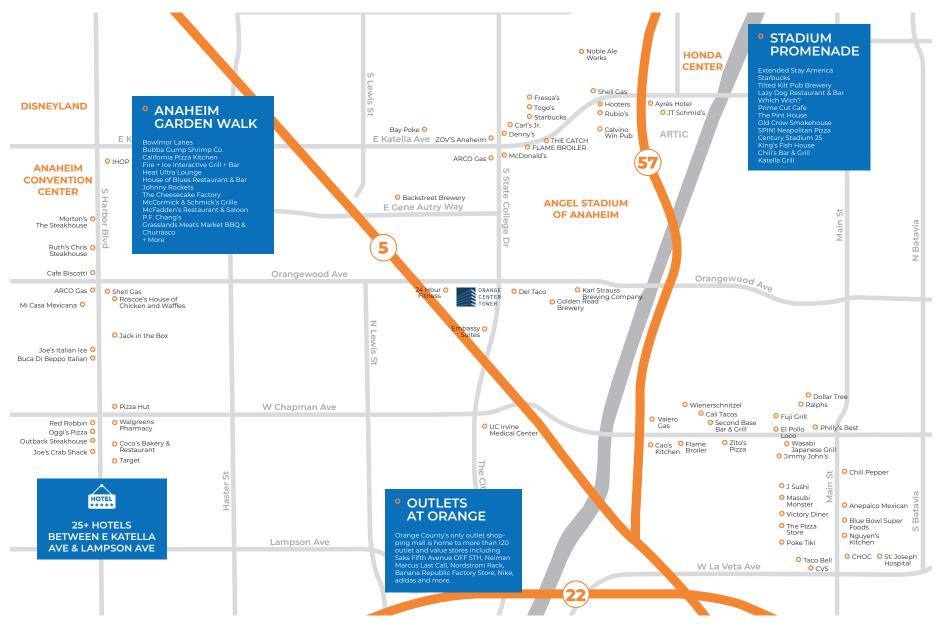

## CLASS A OFFICE HIGH-RISE TOWER IN ORANGE

with immediate access to Santa Ana (5), Orange (57) and Garden Grove (22) Freeways - offering 281,699 SF in a one of a kind office building

**ADJACENT** to Angel Stadium of Anaheim, offering SPECTACULAR **STADIUM VIEWS** 

**IMMEDIATE ACCESS** to Honda Center, Disneyland Resort, Anaheim Convention Center, The Outlets of Orange and numerous entertainment and retail amenities

**ON-SITE** amenities include expanded parking structure, building conference center (coming soon), the Embassy Suites Hotel, Subway Café plus Espresso Bar, 24-Hour Fitness Sports Club, and outdoor people spaces with Wi-Fi