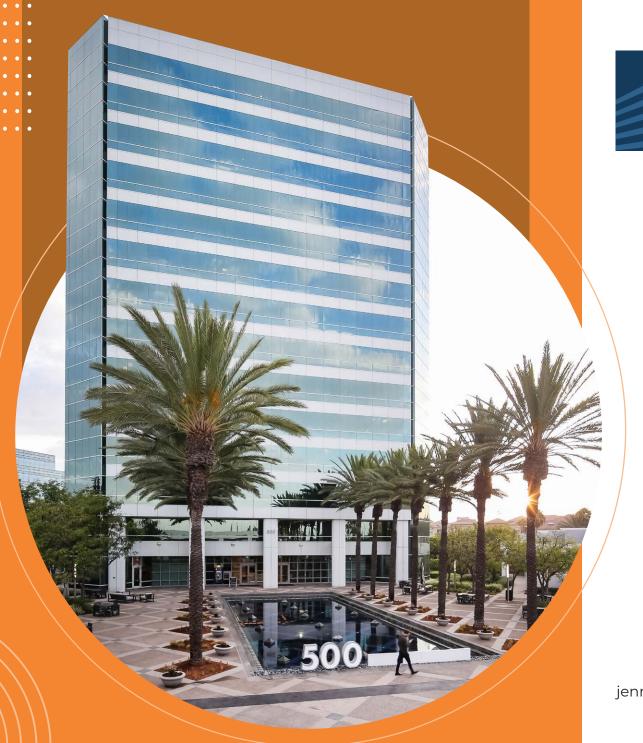

## CLASS A OFFICE HIGH-RISE TOWER IN ORANGE

with immediate access to Santa Ana (5), Orange (57) and Garden Grove (22) Freeways - offering 281,699 SF in a one of a kind office building

**ADJACENT** to Angel Stadium of Anaheim, offering SPECTACULAR **STADIUM VIEWS** 

**IMMEDIATE ACCESS** to Honda Center, Disneyland Resort, Anaheim Convention Center, The Outlets of Orange and numerous entertainment and retail amenities

**ON-SITE** amenities include expanded parking structure, building conference center (coming soon), the Embassy Suites Hotel, Subway Café plus Espresso Bar, 24-Hour Fitness Sports Club, and outdoor people spaces with Wi-Fi

RECENT CAPITAL IMPROVEMENTS completed including lobby enhancements, elevator modernizations, outdoor amenity spaces and new landscape

RBA
281,699 RSF

TYPICAL FLOOR
20,443 RSF

STORIES
14

PARKING
Up to 5.3 per 1,000 RSF