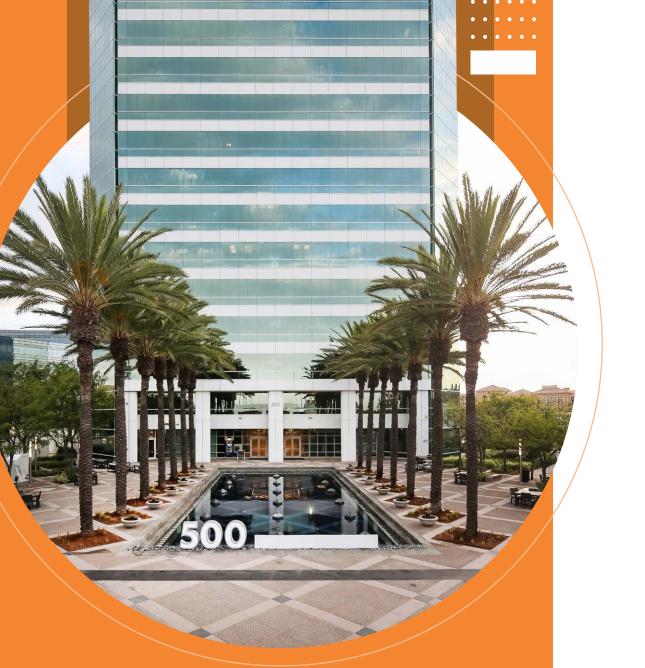

## CLASS A OFFICE HIGH-RISE TOWER IN ORANGE

with immediate access to Santa Ana (5), Orange (57) and Garden Grove (22) Freeways - offering 281,699 SF in a one of a kind office building

**ADJACENT** to Angel Stadium of Anaheim, offering SPECTACULAR **STADIUM VIEWS** 

RECENT CAPITAL IMPROVEMENTS completed including lobby enhancements, elevator modernizations, outdoor amenity spaces and new landscape

RBA
281,699 RSF

TYPICAL FLOOR
20,443 RSF

STORIES
14

PARKING
Up to 5.3 per 1,000 RSF